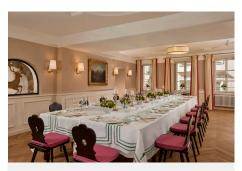

PINK SALON - 60 sq. m

| Banquet/Boardroom       | 22 persons    |
|-------------------------|---------------|
| U-Shape                 | 25 persons    |
| Reception/Cocktail      | 40 persons    |
| Single Tables           | 28 persons    |
| T-Board                 | 26 persons    |
| Theatre                 | 28-35 persons |
| Small Banquets (6 each) | 36 persons    |

GREEN SALON - 23,5 sq. m

| 12 persons |
|------------|
| 15 persons |
| 14 persons |
|            |