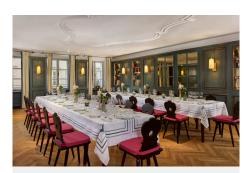

#### FIRST FLOOR

LIBRARY - 57 sq. m

| Banquet/Boardroom         | 26 persons |
|---------------------------|------------|
| 2 Boardrooms (parallel)   | 44 persons |
| U-Shape                   | 25 persons |
| Reception/Cocktail        | 40 persons |
| Square form               | 36 persons |
| T-Board                   | 30 persons |
| Parliamentary – Classroom | 24 persons |
| Theatre                   | 48 persons |

PINK SALON - 60 sq. m

| Banquet/Boardroom       | 22 persons    |
|-------------------------|---------------|
| U-Shape                 | 25 persons    |
| Reception/Cocktail      | 40 persons    |
| Single Tables           | 28 persons    |
| T-Board                 | 26 persons    |
| Theatre                 | 28-35 persons |
| Small Banquets (6 each) | 36 persons    |