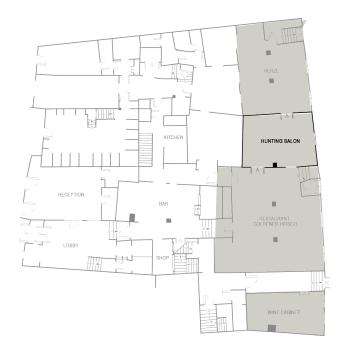

### GROUND FLOOR

HUNTING SALON - 35 sq. m

| Banquet/Boardroom       | 14 persons |
|-------------------------|------------|
| Reception/Cocktail      | 30 persons |
| Single Tables (4 each)  | 24 persons |
| T-Board                 | 16 persons |
| Theatre                 | 20 persons |
| Small Banquets (8 each) | 34 persons |

WINE CABINET - 21 sq. m

Our newest pride and joy. Executive meetings or raising a glass to a new venture – celebrate success in this fine fusion of form — architecture and content — wine.

Banquet/Boardroom