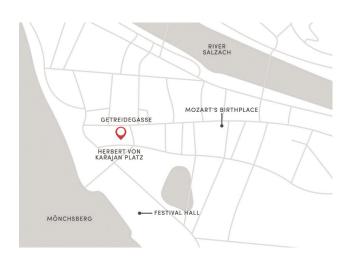

## HOTEL LOCATION

#### SIGHTSEEING ATTRACTIONS

|                          | walking<br>distance |
|--------------------------|---------------------|
| Getreidegasse            | 0,0 miles           |
| Mozart's birthplace      | 5 min.              |
| Fortress Hohensalzburg   | 15 min.             |
| Salzach river            | 10 min.             |
| Salzburg's Festival Hall | 2 min.              |
| Mirabell Garden          | 20 min.             |
|                          |                     |