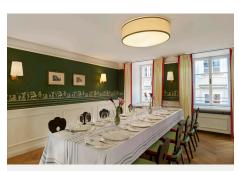

GREEN SALON - 23,5 sq. m

| 12 persons |
|------------|
| 15 persons |
| 14 persons |
|            |

### GROUND FLOOR

HUNTING SALON - 35 sq. m

| Banquet/Boardroom       | 14 persons |
|-------------------------|------------|
| Reception/Cocktail      | 30 persons |
| Single Tables (4 each)  | 24 persons |
| T-Board                 | 16 persons |
| Theatre                 | 20 persons |
| Small Banquets (8 each) | 34 persons |