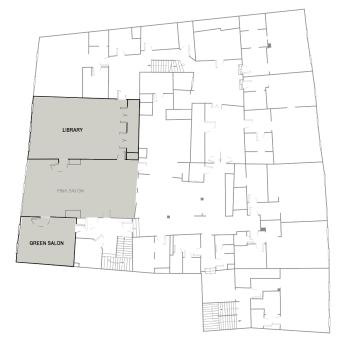

#### FIRST FLOOR

LIBRARY - 57 sq. m

| Banquet/Boardroom         | 26 persons |
|---------------------------|------------|
| 2 Boardrooms (parallel)   | 44 persons |
| U-Shape                   | 25 persons |
| Reception/Cocktail        | 40 persons |
| Square form               | 36 persons |
| T-Board                   | 30 persons |
| Parliamentary – Classroom | 24 persons |
| Theatre                   | 48 persons |

PINK SALON - 60 sq. m

| Banquet/Boardroom       | 22 persons    |
|-------------------------|---------------|
| U-Shape                 | 25 persons    |
| Reception/Cocktail      | 40 persons    |
| Single Tables           | 28 persons    |
| T-Board                 | 26 persons    |
| Theatre                 | 28-35 persons |
| Small Banquets (6 each) | 36 persons    |

GREEN SALON - 23,5 sq. m

| 12 persons |
|------------|
| 15 persons |
| 14 persons |
|            |