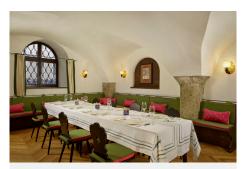

### GROUND FLOOR

HUNTING SALON - 35 sq. m

| Banquet/Boardroom       | 14 persons |
|-------------------------|------------|
| Reception/Cocktail      | 30 persons |
| Single Tables (4 each)  | 24 persons |
| T-Board                 | 16 persons |
| Theatre                 | 20 persons |
| Small Banquets (8 each) | 34 persons |